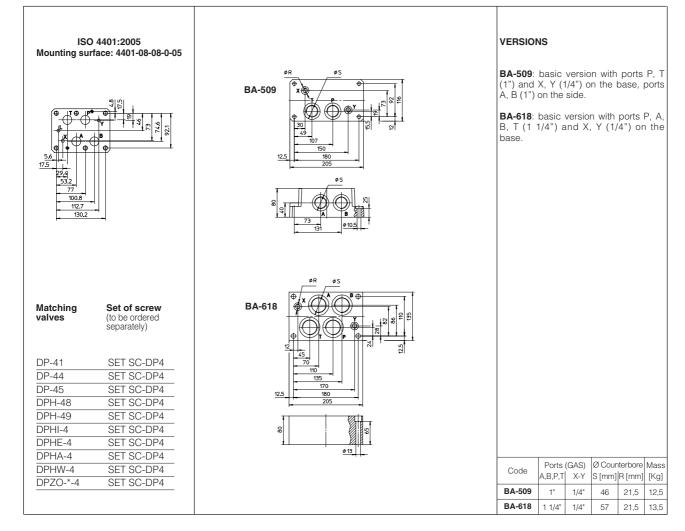

---------------|
| Operating pressure        | Ports P, T, A, B = <b>350 bar</b> see the technical table of the valves to be assembled   |
| Ambient temperature       | From -20°C to +70°C                                                                       |
| Fluid                     | Hydraulic oil as per DIN 51524535, for other fluids contact our technical office          |
| Recommended viscosity     | 15 ÷ 100 mm²/s - max allowed range: see the technical table of the valves to be assembled |
| Fluid contamination class | See the technical table of the valves to be assembled                                     |
| Fluid temperature         | See the technical table of the valves to be assembled                                     |

## 5 SINGLE STATION SUBPLATES FOR VALVES SIZE 25